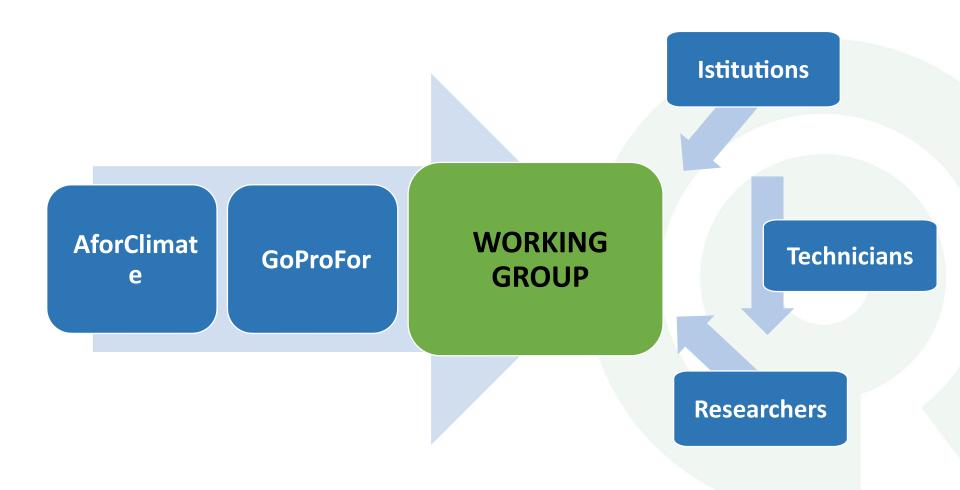

## Vittorio Garfi (Unimol) Marcel**io: Miozzo (DREAM)** LIFE E RETE NATURA 2000 Ball'esperienza dei Progetti verso un modello condiviso per la Gestione i

LIFE AND NATURA 2000 NETWORK

etc..

In Italy there is no structured group of technicians, researchers and representatives of the public administration that compares and works, in an organic way and according to the different points of view on the theme: "climate change and forest management" proposing projects, lobbying, legislative changes,

LIFE E RETE NATURA 2000 Dall'esperienza dei Progetti verso un modello condiviso per la Gestione Forestale

| November 2018  | u u u u u u u u u u u u u u u u u u u                                                                                                                                                                                            | d road map Road map                                                                                                            |
|----------------|----------------------------------------------------------------------------------------------------------------------------------------------------------------------------------------------------------------------------------|--------------------------------------------------------------------------------------------------------------------------------|
| January 2019   | Definition list of:<br>- Istitutions<br>- Technicians<br>- Researchers                                                                                                                                                           | 2018-2019                                                                                                                      |
| September 2019 | DATABASE Good Practices<br>LIFE GoProFor                                                                                                                                                                                         | Regions<br>involvement<br>(MATTM)<br>(MIPAAF)                                                                                  |
| November 2019  | 1 <sup>st</sup> European Conference<br>LIFE GoProFor                                                                                                                                                                             | Questionnaire on Climate<br>change and forest management                                                                       |
| January 2020   |                                                                                                                                                                                                                                  | <ul> <li>needs</li> <li>answers (eg. regulatory changes, inclusion in<br/>Rural Development Programmes (RDPs) etc.)</li> </ul> |
|                | PALERMO   11 NOVEMBRE 2019<br>LIFE E RETE NATURA 2000<br>Dall'esperienza dei Progetti verso un modello condiviso per la Gest<br>LIFE AND NATURA 2000 NETWORK<br>From Projects experience to a shared model for Forest Management | × * * NATURA 2000                                                                                                              |