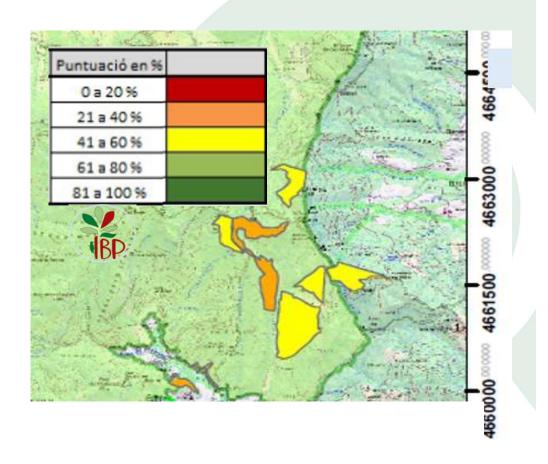

### **CASE 2: Forest Management Plans (FMP)**

Forest Management Plans – Public forests:
 i.e. FMP of Nat2000 site Bosc de Poblet