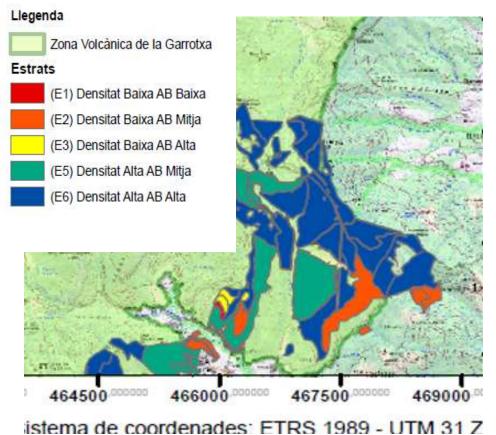

#### Biodiversity assessment of the Quercus ilex forests in a Natura 2000 site

Use of the IBP to assess the conservation state of forest habitats?