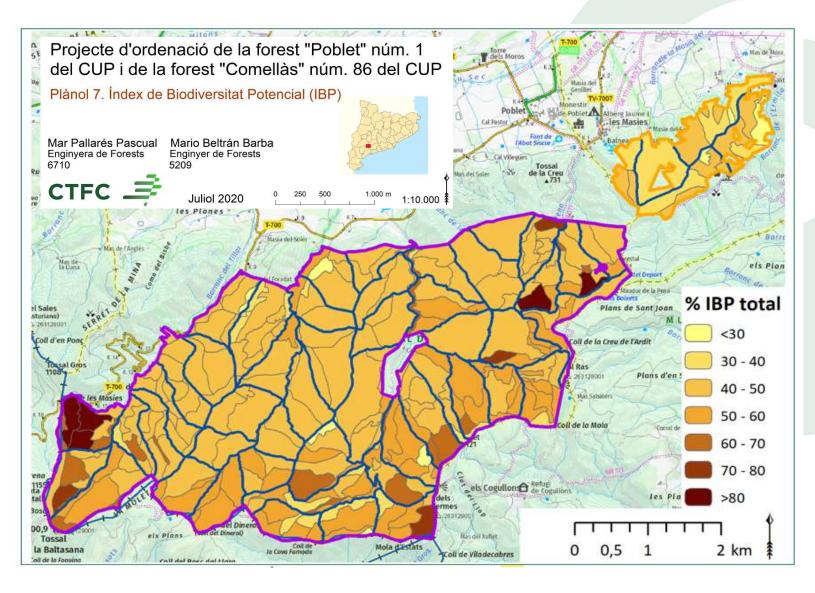

### **CASE 2: Forest Management Plans (FMP)**

Forest Management Plans – Public forests:
 i.e. FMP of Nat2000 site Bosc de Poblet