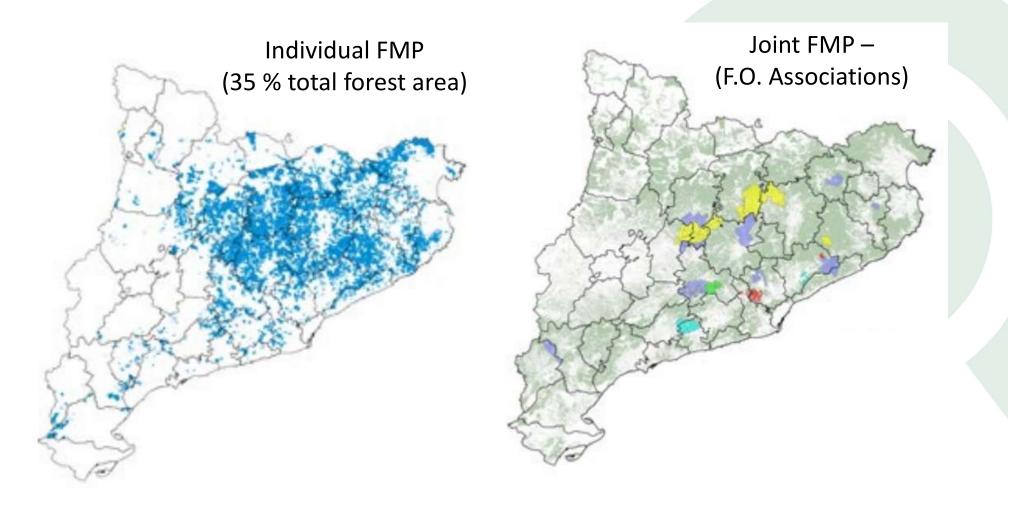

### **CASE 2:** Forest Management Plans (FMP)

Forest Management Plans – private forests – Voluntary

### **CASE 2: Forest Management Plans (FMP)**

Forest Management Plans – Public forests:
 i.e. FMP of Nat2000 site Bosc de Poblet