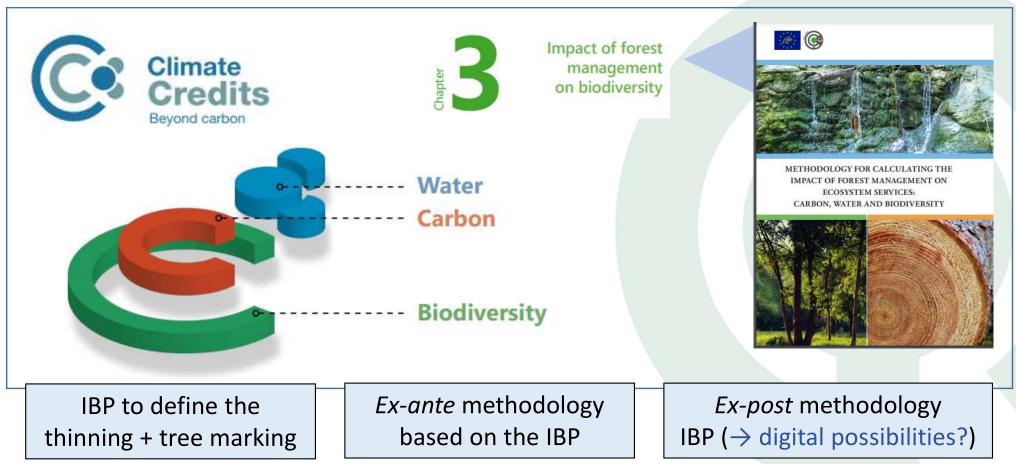

#### **CASE 3: P.E.S. schemes and other certification mechanisms**

https://lifeclimark.eu

+ Pilot trial in public forests: Use of IBP to assess the impact of thinnings