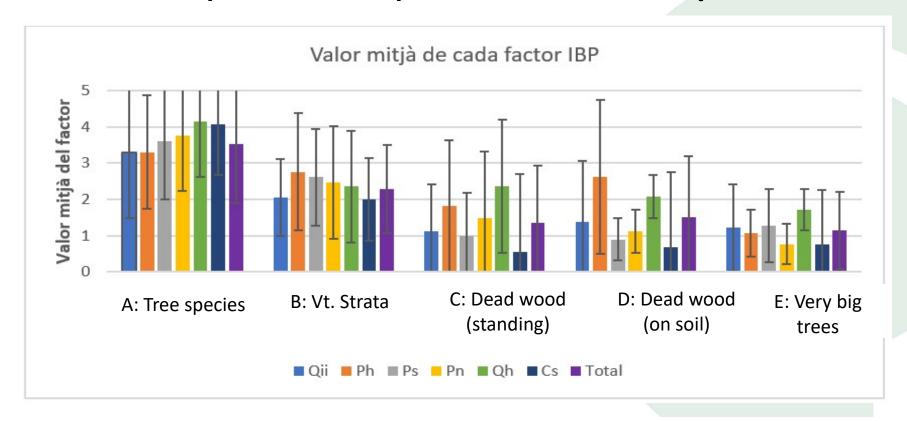

#### IBP Database (shared excel) > 200 IBPs → IBP reports

possibilities to share data (within Catalonia and internationally)?

**Calibration IBP:** Compare the results IBP with the « real » taxonomic biodiversity in *Pinus nigra* 