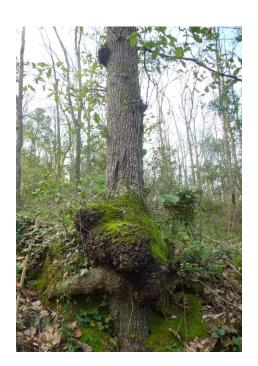

## **CASE 1:** To integrate biodiversity criteria in forest management

> 70 inv.

- Public Forest professionals
- Private Foresters (mostly linked to projects)
- Researchers (CTFC; CREAF)
- Few forest owners
- Grants for the implementation of Integrative Silviculture (incl. IBP) in private forests + training to private professionals